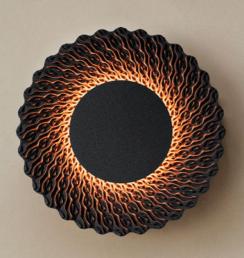

## AUREOLE collection | AC VXS.3/4

Designed by ROLLO STUDIO Made and assembled in Europe

AC\_VXS\_03 404 x 404 x 114 mm 4.7kg

Light Source

4 x 10W LED G9 RTNLIT Bulb LED 3000 K. CRI >80. 1000 lm. 100 lm/W. Dimmable Rated Current: 2A. 220~240V. 50/60Hz.

## SUN VXS.03

Listed Retail Prices | Sun VXS.03 Price per item [Excl. 21% VAT]

SH - F01 | Black

Lead time: In Stock

1080 €

Material Variations | Shade

MATERIAL | SH - FOI

1