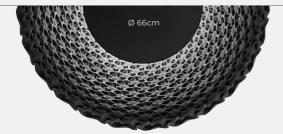

### AUREOLE collection | AC V.3/3

Designed by **ROLLO STUDIO** Made and assembled in Europe

AC\_S\_V03 660 x 660 x 190 mm 19 kg

Light Source

3 x 18W LED E27 Osram Bulb LED 2700 K. CRI >80. 2452 lm. 136 lm/W. Dimmable Current 150 mA. 220~240V. 50/60Hz.

# SUN V.03

Listed Retail Prices | Sun V.03 Price per item [Incl. 21% VAT]

4,800.00 €

Lead time: In Stock SH - C053 | Beige Lead time: In Stock

SH - F01 | Black

Material Variations | Shade

5,090.00 € 6% Increase