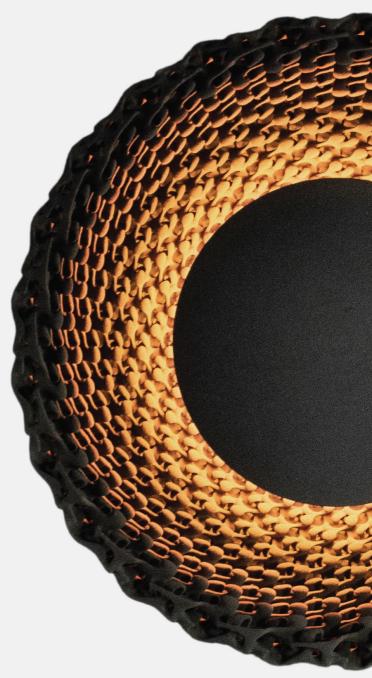

#### ROLLO STUDIO

SUN LAMPS

| About                                                                                                                                                                                                                                                                                                                                                                                                                                                     |
|-----------------------------------------------------------------------------------------------------------------------------------------------------------------------------------------------------------------------------------------------------------------------------------------------------------------------------------------------------------------------------------------------------------------------------------------------------------|
| A collection where light becomes a medium of sculpture, as it<br>creates an intricate dance of contrast and colour. Welcome to the<br>Aureole Collection - where artistry and innovation converge to<br>create an avant-garde series of wall-mounted lighting pieces that<br>transcend the ordinary and embrace the extraterrestrial.                                                                                                                     |
| Inspired by the complex forms of the sunflower's inner disk<br>flowers, the Aureole Collection is an ode to nature's intricate<br>beauty and a testament to the studio's biophilic design principals.<br>The aim was to explore spiralled structures that intertwine with<br>each other, folding and curving to create layers of depth. Each<br>lamp has its own unique surface geometry to distribute and<br>diffuse light and shadow in different ways. |
| As you move around the lamp, the spirals seem to gravitate,<br>pulling you into their mesmerising embrace. But it's when you<br>stand directly in front that the true magic unfolds. The pattern<br>harmonizes into a visual synchrony, leaving the observer without<br>a clear focal point, the experience becomes almost hypnotic.                                                                                                                      |
| The Aureole Collection isn't just about lamps; it's about crafting<br>extraordinary art pieces. These experimental creations are born<br>from the fusion of cutting-edge 3D printing technology and the<br>enigmatic beauty of black sand. Like celestial sunflowers in a<br>cosmic garden, these lamps exude an otherworldly aura, invoking<br>a sense of wonder and mystique.                                                                           |
| This collection challenges conventions, blurring the line between<br>functionality and artistry. These lamps are not merely sources of<br>illumination; they are portals to a world of experimentation,<br>luxury, and uniqueness. Each piece is a testament to our commit-<br>ment to pushing the boundaries of design, creating not just<br>lamps but statements that ignite conversations and enhance<br>contemporary spaces.                          |
|                                                                                                                                                                                                                                                                                                                                                                                                                                                           |

AUREOLE collection | AC V.1/3

Designed by **ROLLO STUDIO** Made and assembled in Europe