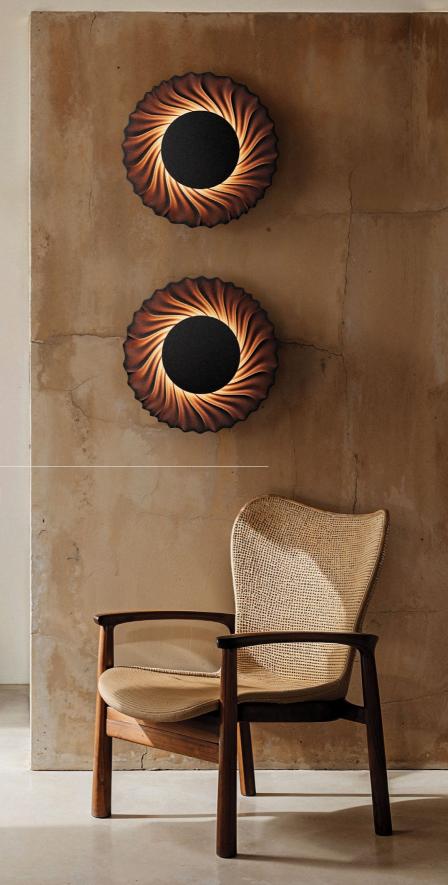

#### ROLLO STUDIO

SUN LAMPS

| About                                                                                                                                                                                                                                                                                                                                                                                                                                                     |
|-----------------------------------------------------------------------------------------------------------------------------------------------------------------------------------------------------------------------------------------------------------------------------------------------------------------------------------------------------------------------------------------------------------------------------------------------------------|
| A collection where light becomes a medium of sculpture, as it<br>creates an intricate dance of contrast and colour. Welcome to the<br>Aureole Collection - where artistry and innovation converge to<br>create an avant-garde series of wall-mounted lighting pieces that<br>transcend the ordinary and embrace the extraterrestrial.                                                                                                                     |
| Inspired by the complex forms of the sunflower's inner disk<br>flowers, the Aureole Collection is an ode to nature's intricate<br>beauty and a testament to the studio's biophilic design principals.<br>The aim was to explore spiralled structures that intertwine with<br>each other, folding and curving to create layers of depth. Each<br>lamp has its own unique surface geometry to distribute and<br>diffuse light and shadow in different ways. |
| As you move around the lamp, the spirals seem to gravitate,<br>pulling you into their mesmerising embrace. But it's when you<br>stand directly in front that the true magic unfolds. The pattern<br>harmonizes into a visual synchrony, leaving the observer without<br>a clear focal point, the experience becomes almost hypnotic.                                                                                                                      |
| The Aureole Collection isn't just about lamps; it's about crafting<br>extraordinary art pieces. These experimental creations are born<br>from the fusion of cutting-edge 3D printing technology and the<br>enigmatic beauty of black sand. Like celestial sunflowers in a<br>cosmic garden, these lamps exude an otherworldly aura, invoking<br>a sense of wonder and mystique.                                                                           |
| This collection challenges conventions, blurring the line between<br>functionality and artistry. These lamps are not merely sources of<br>illumination; they are portals to a world of experimentation,<br>luxury, and uniqueness. Each piece is a testament to our commit-<br>ment to pushing the boundaries of design, creating not just<br>lamps but statements that ignite conversations and enhance<br>contemporary spaces.                          |
|                                                                                                                                                                                                                                                                                                                                                                                                                                                           |

AUREOLE collection | AC V.1/3

Designed by **ROLLO STUDIO** Made and assembled in Europe