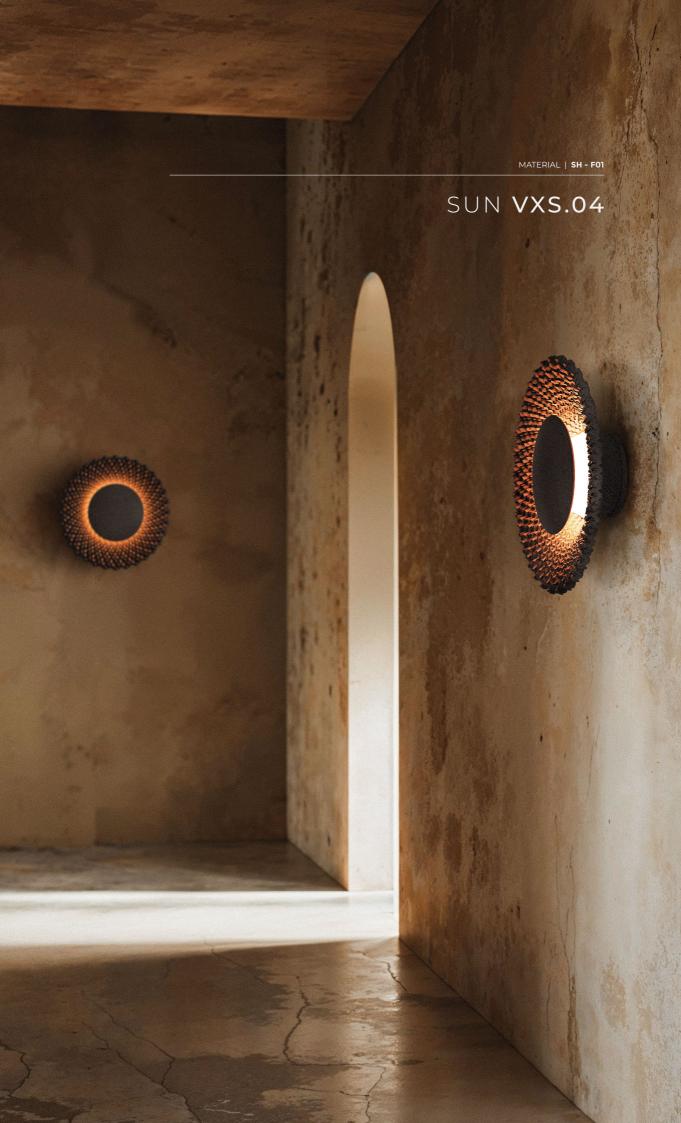

## AUREOLE collection | AC VXS.4/4

Designed by ROLLO STUDIO Made and assembled in Europe

AC\_VXS\_04 404 x 404 x 114 mm 4.7kg

Light Source

4 x 10W LED G9 RTNLIT Bulb LED 3000 K. CRI >80. 1000 lm. 100 lm/W. Dimmable Rated Current: 2A. 220~240V. 50/60Hz.

## SUN VXS.04

Listed Retail Prices | Sun V.04 Price per item [Excl. 21% VAT]

1,280 €

Lead time: In Stock

SH - F01 | Black

Material Variations | Shade

Ø 97cm