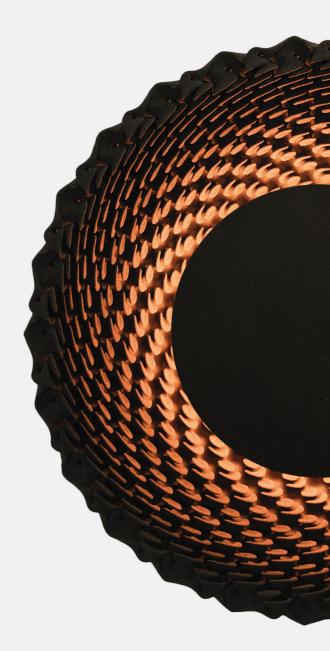

### AUREOLE collection | AC V.2/3

Designed by **ROLLO STUDIO** Made and assembled in Europe

AC\_S\_V02 770 x 770 x 230 mm 26 kg

Light Source

3 x 18W LED E27 Osram Bulb LED 2700 K. CRI >80. 2452 lm. 136 lm/W. Dimmable Current 150 mA. 220~240V. 50/60Hz.

# SUN V.02

Listed Retail Prices | Sun V.02

Price per item [Incl. 21% VAT]

6,900.00 €

Lead time: In Stock SH - C053 | Beige Lead time: In Stock

SH - F01 | Black

Material Variations | Shade

7,320.00 € 6% Increase

MATERIAL | SH - C053

MATERIAL | SH - F01

## SUN V.02