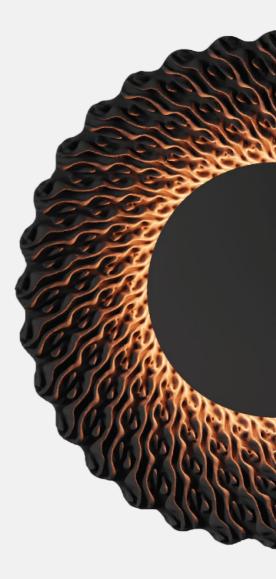

#### ROLLO STUDIO

SUN LAMPS

| About                                                                                                                                                                                                                                                                                                                                                                                                                                                     |
|-----------------------------------------------------------------------------------------------------------------------------------------------------------------------------------------------------------------------------------------------------------------------------------------------------------------------------------------------------------------------------------------------------------------------------------------------------------|
| A collection where light becomes a medium of sculpture, as it<br>creates an intricate dance of contrast and colour. Welcome to the<br>Aureole Collection - where artistry and innovation converge to<br>create an avant-garde series of wall-mounted lighting pieces that<br>transcend the ordinary and embrace the extraterrestrial.                                                                                                                     |
| Inspired by the complex forms of the sunflower's inner disk<br>flowers, the Aureole Collection is an ode to nature's intricate<br>beauty and a testament to the studio's biophilic design principals.<br>The aim was to explore spiralled structures that intertwine with<br>each other, folding and curving to create layers of depth. Each<br>lamp has its own unique surface geometry to distribute and<br>diffuse light and shadow in different ways. |
| As you move around the lamp, the spirals seem to gravitate,<br>pulling you into their mesmerising embrace. But it's when you<br>stand directly in front that the true magic unfolds. The pattern<br>harmonizes into a visual synchrony, leaving the observer without<br>a clear focal point, the experience becomes almost hypnotic.                                                                                                                      |
| The Aureole Collection isn't just about lamps; it's about crafting<br>extraordinary art pieces. These experimental creations are born<br>from the fusion of cutting-edge 3D printing technology and the<br>enigmatic beauty of black sand. Like celestial sunflowers in a<br>cosmic garden, these lamps exude an otherworldly aura, invoking<br>a sense of wonder and mystique.                                                                           |
| This collection challenges conventions, blurring the line between<br>functionality and artistry. These lamps are not merely sources of<br>illumination; they are portals to a world of experimentation,<br>luxury, and uniqueness. Each piece is a testament to our commit-<br>ment to pushing the boundaries of design, creating not just<br>lamps but statements that ignite conversations and enhance<br>contemporary spaces.                          |
|                                                                                                                                                                                                                                                                                                                                                                                                                                                           |

AUREOLE collection | AC V.1/3

Designed by **ROLLO STUDIO** Made and assembled in Europe

## AUREOLE collection | AC VXS.1/4

Designed by **ROLLO STUDIO** Made and assembled in Europe

**AC\_VXS\_01** 404 x 404 x 114 mm 4.7kg

Light Source

**4 x** 10W LED G9 RTNLIT Bulb **D** LED 3000 K. CRI >80. 1000 lm. 100 lm/W. Dimmable Rated Current: 2A. 220~240V. 50/60Hz.

### AUREOLE collection | AC V.2/3

Designed by **ROLLO STUDIO** Made and assembled in Europe

AC\_S\_V02 770 x 770 x 230 mm 26 kg

Light Source

3 x 18W LED E27 Osram Bulb LED 2700 K. CRI >80. 2452 lm. 136 lm/W. Dimmable Current 150 mA. 220~240V. 50/60Hz.

### AUREOLE collection | AC V.3/3

Designed by **ROLLO STUDIO** Made and assembled in Europe

AC\_S\_V03 660 x 660 x 190 mm 19 kg

Light Source

3 x 18W LED E27 Osram Bulb LED 2700 K. CRI >80. 2452 lm. 136 lm/W. Dimmable Current 150 mA. 220~240V. 50/60Hz.