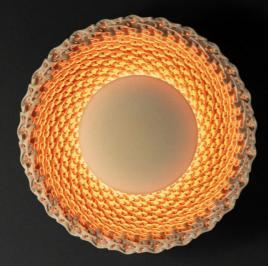

### AUREOLE collection | AC V.2/3

Designed by **ROLLO STUDIO** Made and assembled in Europe

AC\_S\_V02 770 x 770 x 230 mm 26 kg

Light Source

3 x 18W LED E27 Osram Bulb LED 2700 K. CRI >80. 2452 lm. 136 lm/W. Dimmable Current 150 mA. 220~240V. 50/60Hz.

# SUN V.02

Listed Retail Prices | Sun V.02

Price per item [Incl. 21% VAT]

6,900.00 €

Lead time: In Stock SH - C053 | Beige Lead time: In Stock

SH - F01 | Black

Material Variations | Shade

7,320.00 € 6% Increase

MATERIAL | SH - C053

MATERIAL | SH - F01

## SUN V.02